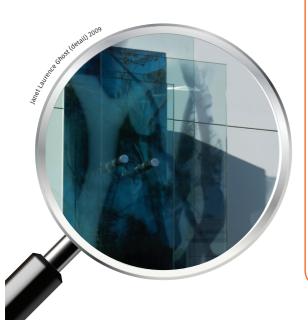

There is a sculpture called *Ghost* in the sculpture park. The artist, Janet Laurence, made the sculpture to remember a lemonscented eucalyptus tree that once stood in the art museum's garden.

Do you know where the sculpture is? There is a clue below.

**COMPLETE** the poem by connecting the text line to the appropriate word.

Once there was a gum tree loved by

FALL

It's leaves were green. It's trunk was

WALL

When it was unwell, it's branches did

ALL

Now it is remembered on the art museum

OBSERVE the reflections and shadows in the sculpture.

DRAW some of the shapes you can see.

OVERLAP them to make your own design.