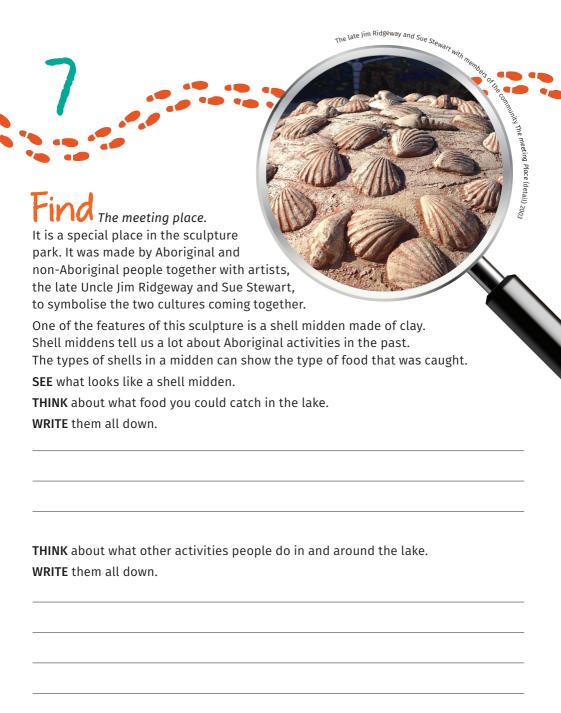

| FISH          |                                               | IAKE                                      |





Locate the sculpture that looks like it may be guarding the lake. The artist, Fatu Feu'u, is Samoan and has made a sculpture of Tanifa, son of Tagaloa, a Polynesian god.

What materials do you think the artist used?



**LOOK** closely and consider how this sculpture was made.

**TOUCH** the sculpture.

**WRITE** down the tools you might use to make a sculpture like this.

**COMPLETE** the drawing of the sculpture.

ILLUSTRATE its location and surrounding landscape. You might even draw some boats in your artwork.







There is a sculpture called *Ghost* in the sculpture park. The artist, Janet Laurence, made the sculpture to remember a lemonscented eucalyptus tree that once stood in the art museum's garden.

Do you know where the sculpture is? There is a clue below.

**COMPLETE** the poem by connecting the text line to the appropriate word.

Once there was a gum tree loved by

FALL

It's leaves were green. It's trunk was

WALL

When it was unwell, it's branches did

ALL

Now it is remembered on the art museum

OBSERVE the reflections and shadows in the sculpture.

DRAW some of the shapes you can see.

OVERLAP them to make your own design.





## Consider what the lake means to you.





Published by Museum of Art and Culture, Lake Macquarie (MAC). Sculpture Park Discovery Trail © Museum of Art and