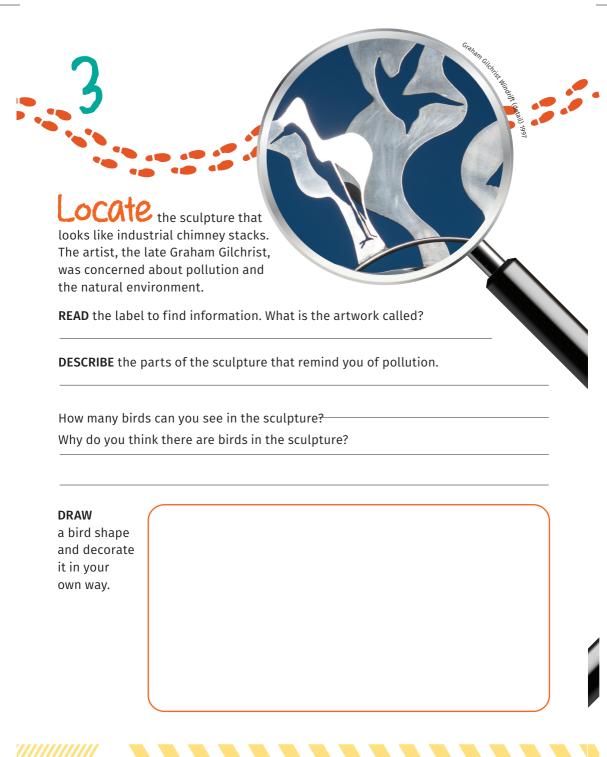

## Search for a sculpture with large shiny rings. It is called Moon and Title Till it.

It is called Moon and Tide. The artist, Susan Morris, was interested in the connection between the moon and the tides.