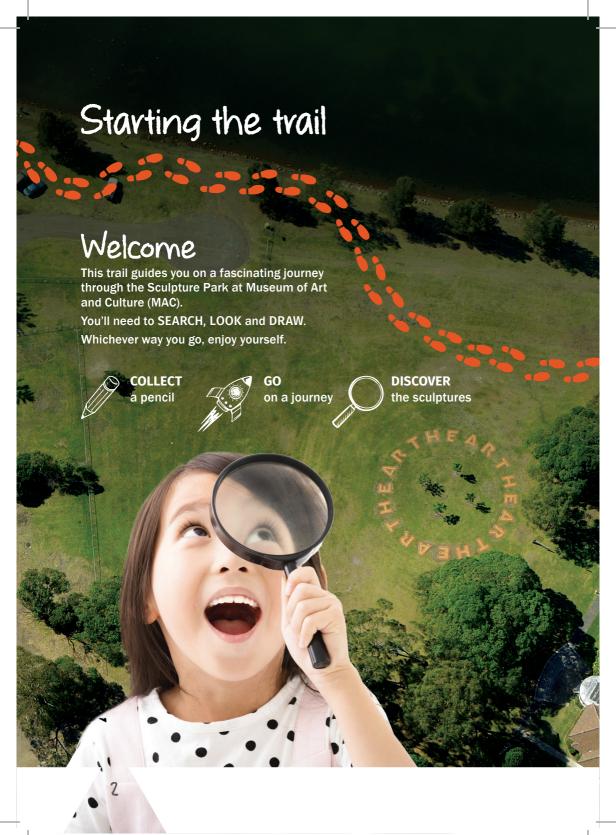

**TREVOR WEEKES** 



**SUSAN MORRIS** 



**TED PRIOR** 



**GRAHAM GILCHRIST** 



**BRADDON SNAPE** 



**RICHARD TIPPING** 



**JOHN TURIER** 



**FATU FEU'U** 



THE MEETING PLACE

10

AWABAKAL DREAMING

11

**PATHWAY MOSAICS** 



**JANET LAURENCE** 

13

**NIGEL HELYER** 

14

**RICHARD TIPPING** 

15

JAMIE NORTH





## Search for a sculpture with large shiny rings. It is called Moon and Title Till it.

It is called Moon and Tide. The artist, Susan Morris, was interested in the connection between the moon and the tides.

WALK around it. LOOK through it.

Which part of the sculpture reminds you of the moon?

Close your eyes and IMAGINE how the moon looks.

Is it always the same? ( ) YES (



If the rings represent the moon, how many moon shapes can you see?



Which p