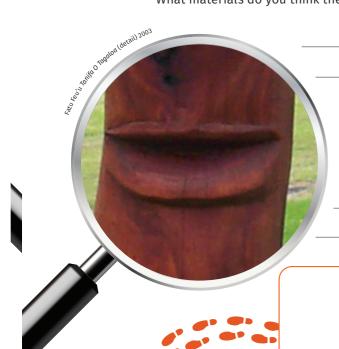

| FISH          |                                               | IAKE                                      |





Locate the sculpture that looks like it may be guarding the lake. The artist, Fatu Feu'u, is Samoan and has made a sculpture of Tanifa, son of Tagaloa, a Polynesian god.

What materials do you think the artist used?



**LOOK** closely and consider how this sculpture was made.

**TOUCH** the sculpture.

**WRITE** down the tools you might use to make a sculpture like this.

**COMPLETE** the drawing of the sculpture.

ILLUSTRATE its location and surrounding landscape. You might even draw some boats in your artwork.







There is a sculpture called *Ghost* in the sculpture park. The artist, Janet Laurence, made the sculpture to remember a lemonscented eucalyptus tree that once stood in the art museum's garden.

Do you know where the sculpture is? There is a clue below.

**COMPLETE** the poem by connecting the text line to the appropriate word.

Once there was a gum tree loved by

FALL

It's leaves were green. It's trunk was

WALL

When it was unwell, it's branches did

ALL

Now it is remembered on the a