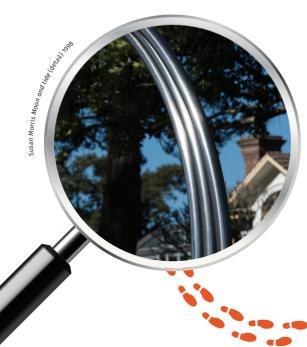

## Search for a sculpture with large shiny rings. It is called Moon and Title Till it.

It is called Moon and Tide. The artist, Susan Morris, was interested in the connection between the moon and the tides.

WALK around it. LOOK through it.

Which part of the sculpture reminds you of the moon?

Close your eyes and IMAGINE how the moon looks.

Is it always the same? ( ) YES (

If the rings represent the moon, how many moon shapes can you see?

Which part of the sculpture do you think represents the tide?

Does the tide stay the same?

**FIND** the fish swimming in the water.

**IMAGINE** you are the artist. What would your fish design look like?

**DRAW** it in the box.