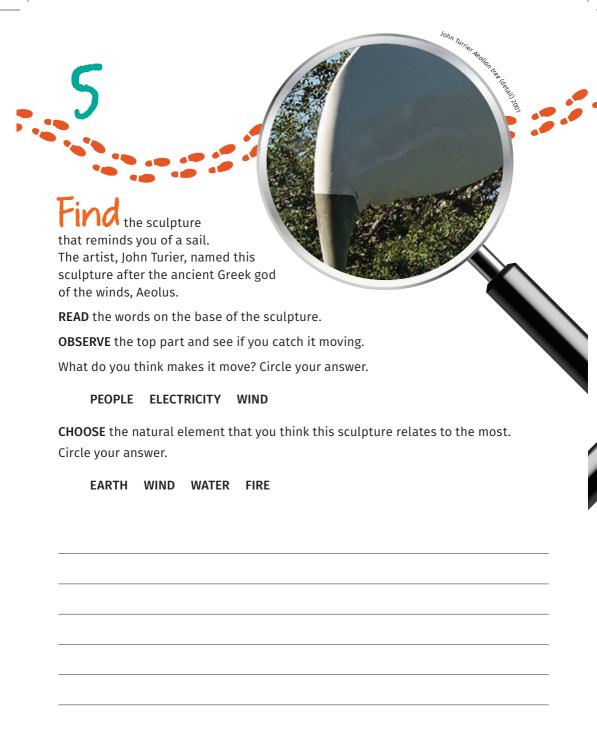

Locate the sculpture that looks like it may be guarding the lake. The artist, Fatu Feu'u, is Samoan and has made a sculpture of Tanifa, son of Tagaloa, a Polynesian god.

What materials do you think the artist used?

**LOOK** closely and consider how this sculpture was made.

**TOUCH** the sculpture.

**WRITE** down the tools you might use to make a sculpture like this.

**COMPLETE** the drawing of the sculpture.

ILLUSTRATE its location and surrounding landscape. You might even draw some boats in your artwork.