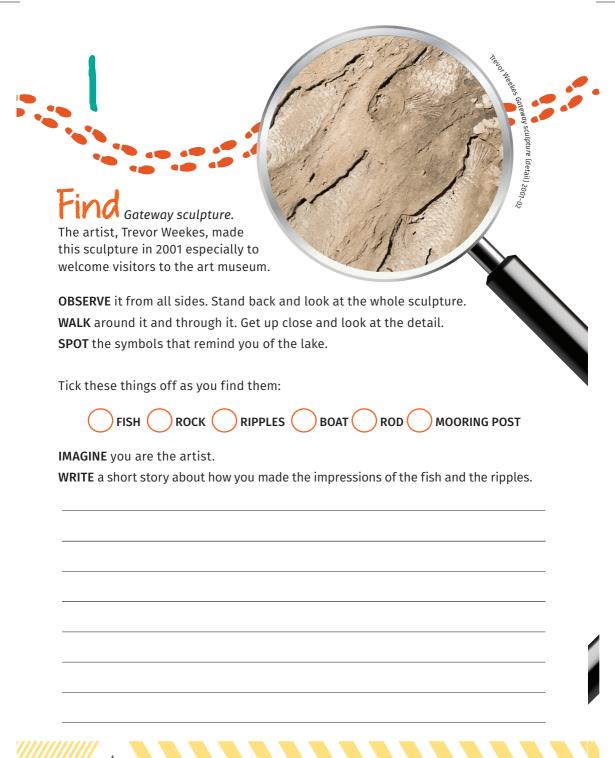

**TREVOR WEEKES** 



**SUSAN MORRIS** 



**TED PRIOR** 



**GRAHAM GILCHRIST** 



**BRADDON SNAPE** 



**RICHARD TIPPING** 



**JOHN TURIER** 



**FATU FEU'U** 



THE MEETING PLACE

10

AWABAKAL DREAMING

11

**PATHWAY MOSAICS** 



**JANET LAURENCE** 

13

**NIGEL HELYER** 

14

**RICHARD TIPPING** 

15

JAMIE NORTH





## Search for a sculpture with large shiny rings. It is called Moon and Title Till it.

It is called Moon and Tide. The artist, Susan Morris, was interested in the connection between the moon and the tides.

WALK around it. LOOK through it.

Which part of the sculpture reminds you of the moon?

Close your eyes and IMAGINE how the moon looks.

Is it always the same? ( ) YES (



If the rings represent the moon, how many moon shapes can you see?



Which part of the sculpture do you think represents the tide?

Does the tide stay the same?







**FIND** the fish swimming in the water.

**IMAGINE** you are the artist. What would your fish design look like?

**DRAW** it in the box.





Find a sculpture that reminds you of a 'wordfinder'. The artist, Richard Tipping, is interested in artw