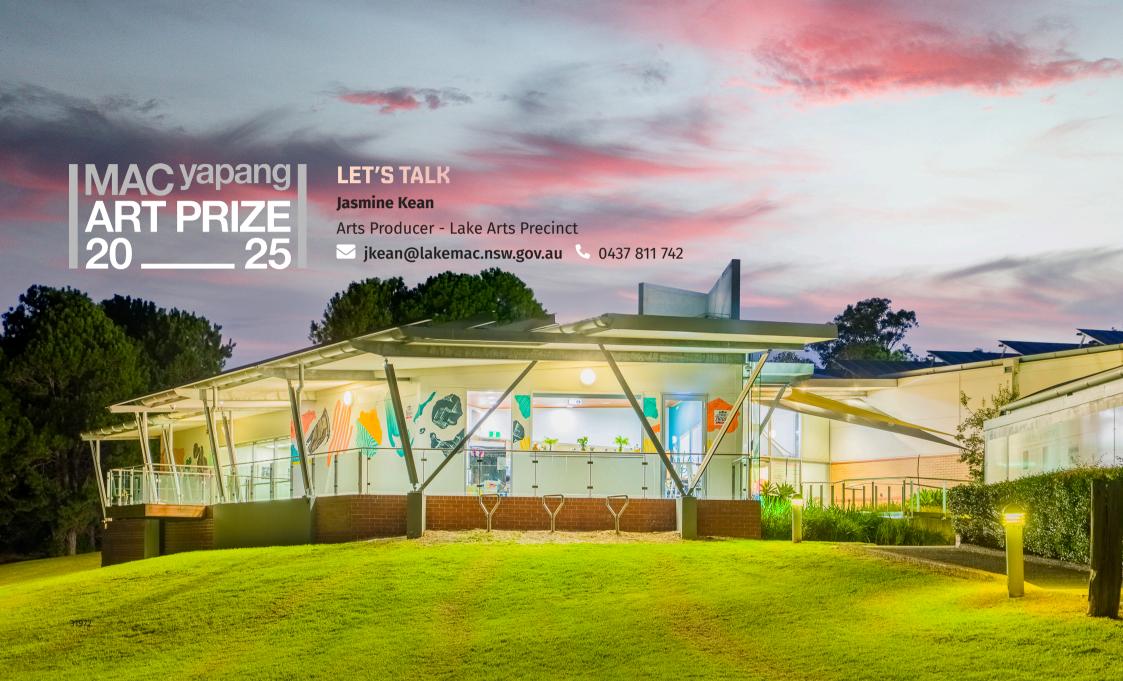

## Museum of Art and Culture Lake Macquarie A yapang

### **ABOUT US**

The Museum of Art and Culture, yapang (MAC yapang) is uniquely positioned on the shores of Lake Macquarie within five hectares of leafy grounds and part of the renowned Lake Arts Precinct. The award-winning art museum draws over 30,000 visitors annually through twelve curated exhibitions, a vibrant café, retail shop, Sculpture Park, and mosaic pathways.